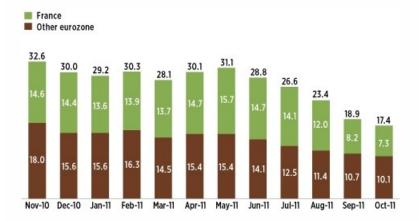

## U.S. Prime Money Market Funds' Holdings of Eurozone Issuers

Percentage of prime funds' total assets, end of month

Note: Data exclude prime money market funds not registered under the Securities Act of 1933.

Sources: Investment Company Institute tabulation of publicly available Form N-MFP data prior to May 2011; ICI tabulation of data provided by Crane Data thereafter

## Prime Money Market Funds' Holdings by Home Country of Issuer

October 31, 2011

| Country     | Billions of dollars | Percentage of assets |
|-------------|---------------------|----------------------|
| World Total | \$1,293.1           | 100%                 |
| Europe      | 512.2               | 39.5                 |
| Eurozone    | 225.1               | 17.4                 |
| France      | 94.4                | 7.3                  |
| Germany     | 64.9                | 5.0                  |